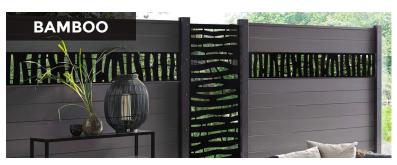

### **ALUMINUM DECORATIVE PANELS**

## Five modern and attractive designs

Made from high-quality aluminum, these sturdy and long-lasting boards are rust-proof and resistant to deformation. They are easy to maintain and clean.

They can be used within our fence systems for aesthetic to conceal elements such as garbage bins or outdoor air conditioning units for example, in addition to their beauty and functionality, they are environmentally friendly as aluminum is a recyclable and eco-responsible material.

- Powder coated aluminum decorative panels;
- Available in two sizes (6'X1') et (6'X2');
- Can be installed vertically or horizontally, either between boards or on top of the fence;
- Perfect finish thanks to the integrated frame;
- 10-year warranty on the panels.