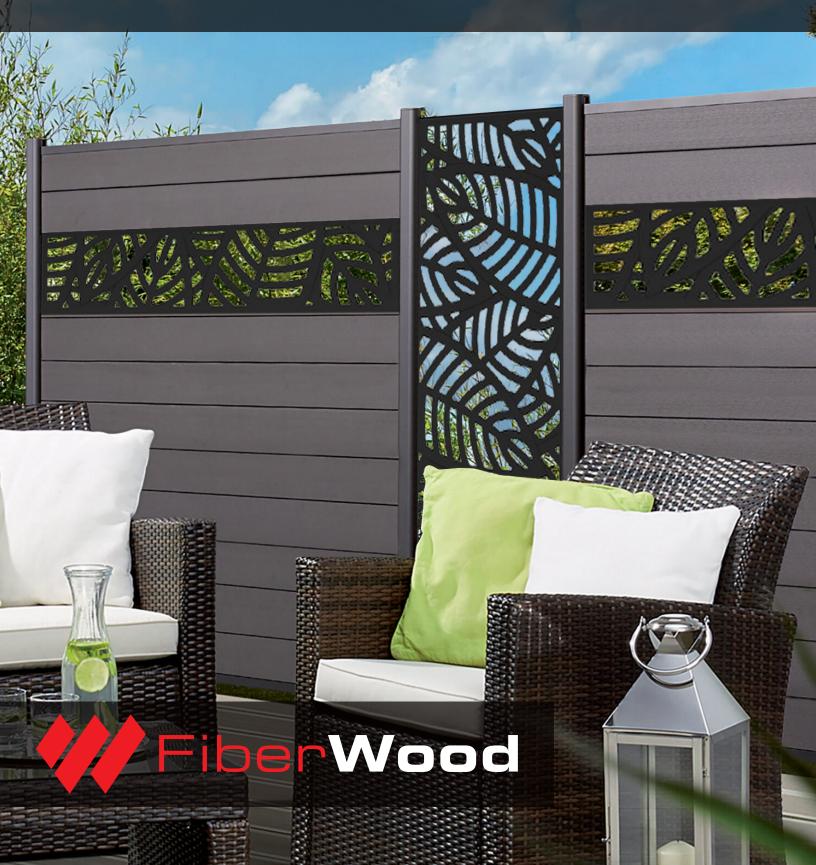

# WOOD COMPOSITE FENCES & ALUMINUM PANELS

Wood composite is a smart choice for all your projects: exceptional durability, minimal maintenance, contemporary look, and commitment to the environment.

### **ALUMINUM DECORATIVE PANELS**

## Five modern and attractive designs

Made from high-quality aluminum, these sturdy and long-lasting boards are rust-proof and resistant to deformation. They are easy to maintain and clean.

They can be used within our fence systems for aesthetic to conceal elements such as garbage bins or outdoor air conditioning units for example, in addition to their beauty and functionality, they are environmentally friendly as aluminum is a recyclable and eco-responsible material.

- Powder coated aluminum decorative panels;
- Available in two sizes (6'X1') et (6'X2');
- Can be installed vertically or horizontally, either between boards or on top of the fence;
- Perfect finish thanks to the integrated frame;
- 10-year warranty on the panels.