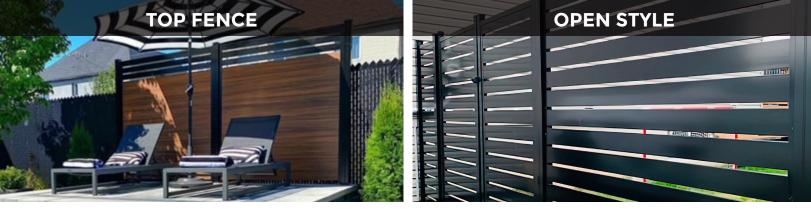

#### **CHOOSE YOUR STYLE**

D&D Technologies®

- **Top Fence**: Embrace this highly popular trend by combining wood composite fencing and adding aluminum boards in a horizontal top section.
- Open Style: allows for the creation of a very trendy fence that lets natural light filter through the boards while creating the desired privacy.