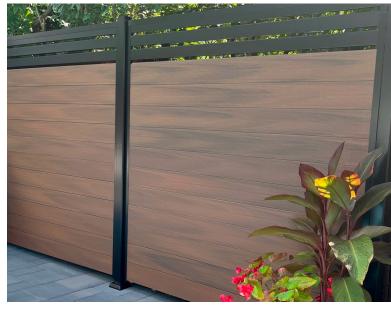

### ALUMINUM BOARDS FOR FENCES

With a 10 year warranty, the FIBERWOOD aluminum boards are made from powder coated 6063 T6 aluminum alloy.

#### **CHOOSE YOUR STYLE**

D&D Technologies®

- **Top Fence**: Embrace this highly popular trend by combining wood composite fencing and adding aluminum boards in a horizontal top section.
- Open Style: allows for the creation of a very trendy fence that lets natural light filter through the boards while creating the desired privacy.