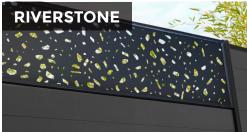

### **ALUMINUM DECORATIVE PANELS**

## Five modern and attractive designs

Made from high-quality aluminum, these sturdy and long-lasting boards are rust-proof and resistant to deformation. They are easy to maintain and clean.

They can be used within our fence systems for aesthetic to conceal elements such as garbage bins or outdoor air conditioning units for example, in addition to their beauty and functionality, they are environmentally friendly as aluminum is a recyclable and eco-responsible material.

- Powder coated aluminum decorative panels;
- Available in two sizes (6'X1') et (6'X2');
- Can be installed vertically or horizontally, either between boards or on top of the fence;
- Perfect finish thanks to the integrated frame;
- 10-year warranty on the panels.