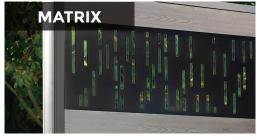

### **ALUMINUM DECORATIVE PANELS**

## Five modern and attractive designs

Made from high-quality aluminum, these sturdy and long-lasting boards are rust-proof and resistant to deformation. They are easy to maintain and clean.

They can be used within our fence systems for aesthetic to conceal elements such as garbage bins or outdoor air conditioning units for example, in addition to their beauty and functionality, they are environmentally friendly as aluminum is a recyclable and eco-responsible material.

- Powder coated aluminum decorative panels;
- Available in two sizes (6'X1') et (6'X2');
- Can be installed vertically or horizontally, either between boards or on top of the fence;
- Perfect finish thanks to the integrated frame;
- 10-year warranty on the panels.