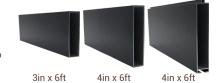

- Powder coated aluminum decorative panels;
- Available in two sizes (6'X1') et (6'X2');
- Can be installed vertically or horizontally, either between boards or on top of the fence;
- Perfect finish thanks to the integrated frame;
- 10-year warranty on the panels.

### ALUMINUM BOARDS FOR FENCES

With a 10 year warranty, the FIBERWOOD aluminum boards are made from powder coated 6063 T6 aluminum alloy.