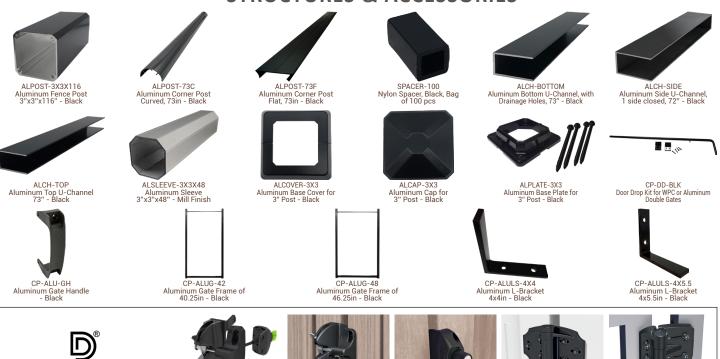

### STRUCTURES & ACCESSORIES

LLAA / OKKLATCH® REGULAR / General-purpose Gate Latch

LL3PWA / OKKLATCH® PLUS / Medium Security Gate Latch