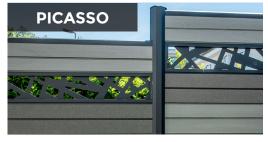

### **ALUMINUM DECORATIVE PANELS**

## Five modern and attractive designs

Made from high-quality aluminum, these sturdy and long-lasting boards are rust-proof and resistant to deformation. They are easy to maintain and clean.

They can be used within our fence systems for aesthetic to conceal elements such as garbage bins or outdoor air conditioning units for example, in addition to their beauty and functionality, they are environmentally friendly as aluminum is a recyclable and eco-responsible material.

- Powder coated aluminum decorative panels;
- Available in two sizes (6'X1') et (6'X2');
- Can be installed vertically or horizontally, either between boards or on top of the fence;
- Perfect finish thanks to the integrated frame;
- 10-year warranty on the panels.