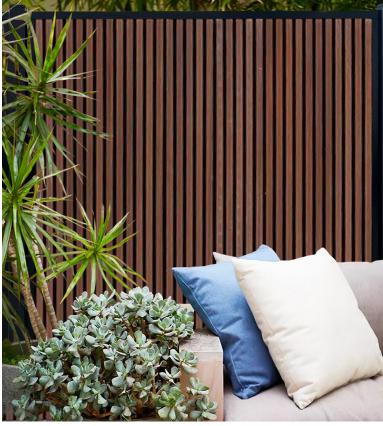

#### **CHOOSE YOUR STYLE**

D&D Technologies®

- **Top Fence**: Embrace this highly popular trend by combining wood composite fencing and adding aluminum boards in a horizontal top section.
- Open Style: allows for the creation of a very trendy fence that lets natural light filter through the boards while creating the desired privacy.