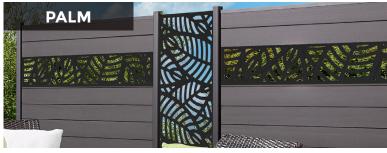

### **ALUMINUM DECORATIVE PANELS**

## Five modern and attractive designs

Made from high-quality aluminum, these sturdy and long-lasting boards are rust-proof and resistant to deformation. They are easy to maintain and clean.

They can be used within our fence systems for aesthetic to conceal elements such as garbage bins or outdoor air conditioning units for example, in addition to their beauty and functionality, they are environmentally friendly as aluminum is a recyclable and eco-responsible material.

- Powder coated aluminum decorative panels;
- Available in two sizes (6'X1') et (6'X2');
- Can be installed vertically or horizontally, either between boards or on top of the fence;
- Perfect finish thanks to the integrated frame;
- 10-year warranty on the panels.