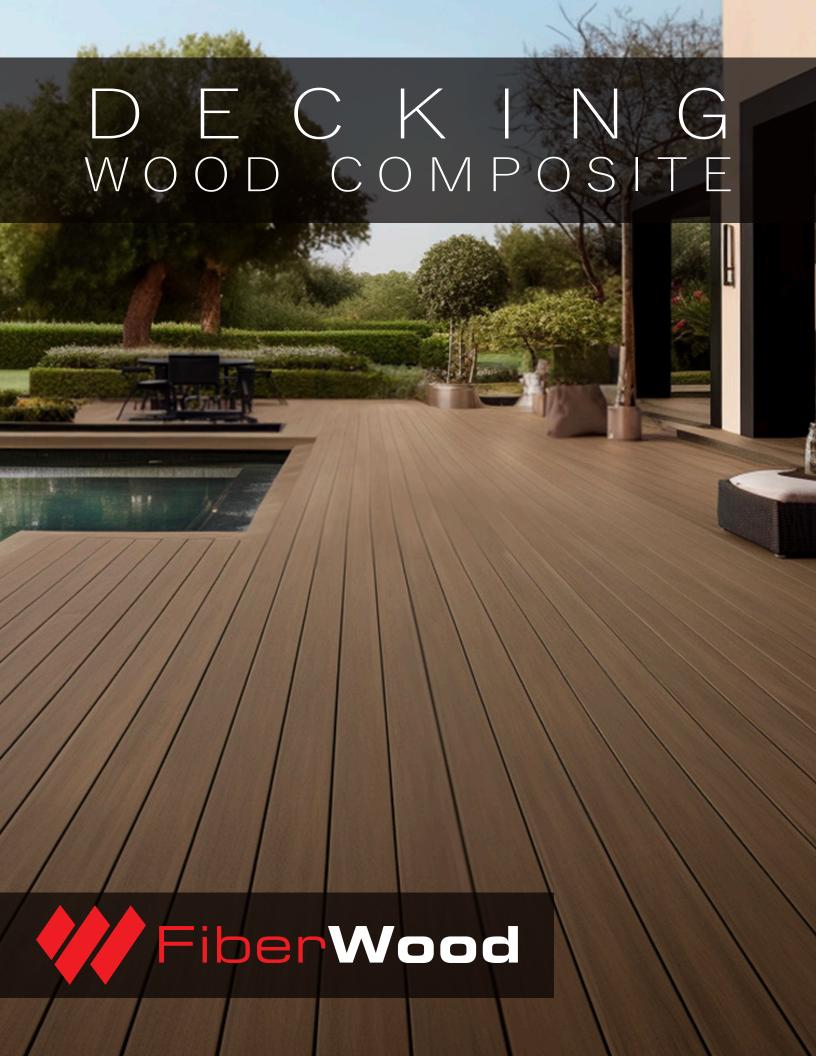

## **DECKING BOARDS**

## OPTIMAL PROTECTION PROSHIELD PREMIUM®

Our FIBERWOOD wood composite boards from FIBERWOOD feature excellent PROSHIELD PREMIUM® protection. This protective layer covers all four sides of the boards, providing ultimate protection against stains, impacts, insects, scratches, and UV rays that cause discoloration. Thanks to our advanced wood composite manufacturing technology, Fiberwood wood composite boards offer remarkable longevity, allowing them to maintain their vibrant beauty over time. All of our decking boards come with a 30-year warranty.