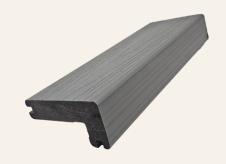

# STAIR TREAD - UNIQUE IN THE MARKET!

Fiberwood stair treads measure 12 inches width, 1½ inches in thickness, and 12 feet in length. These treads are not only slip-resistant but also available in colors that match the deck boards, ensuring a harmonious aesthetic. Additionally, they offer the option to integrate 12-foot aluminum stiffener allowing for increased spacing of the stringers to 36" and for a robust attachment of guardrail posts and handrails. The finishing caps feature a full sealing system with 'O'-shaped gaskets enclosing the steps, preventing any water infiltration.

### **NOSING BOARD**

Fiberwood stands out in the industry by offering a nosing board on the front of the step to give you a very nice finish.

Fiberwood wood composite nosing boards and stair boards offer a surface designed to provide slip resistance, even when walking barefoot. Very easy to install, our nosing boards will bring an impeccable finish to your terrace and patio.