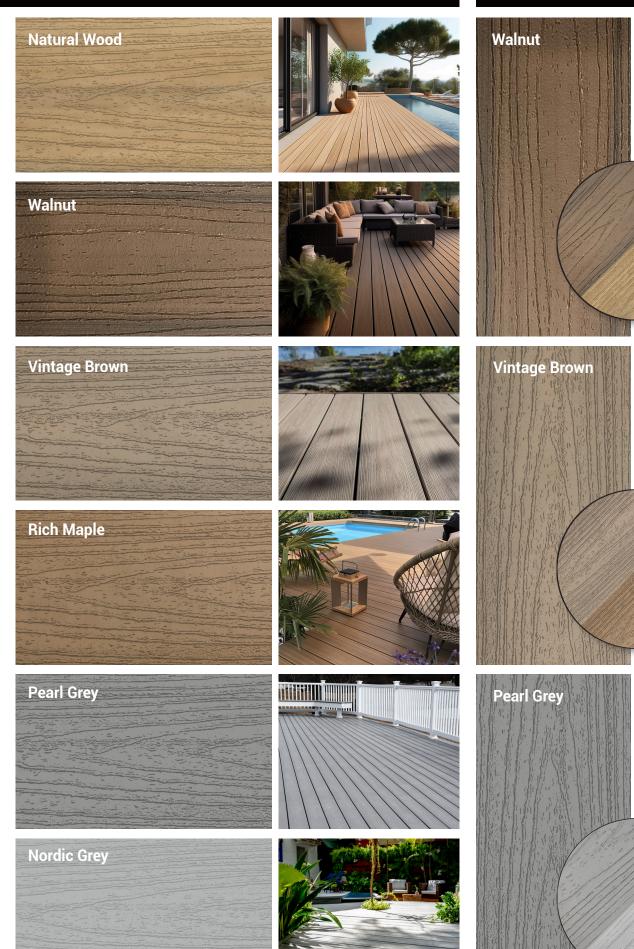

This board offers a natural wood finish and is available in six (6) trendy colors to create your dream deck.

One of the main advantages of the **ELITE** deck board is its unparalleled strength and durability. The ELITE board is, in fact, of commercial grade. It is fully finished on both sides, allowing your balconies and decks to have a perfect finish both on top and underneath. The boards are also reversible and dual-colored for unique customization of your outdoor spaces.

The ELITE board comes with a 30-year residential warranty and a 25-year commercial warranty, and it has all the other benefits of Fiberwood boards.

# **ELITE - REVERSIBLE TWO-TONE**

**Nordic Grey** 