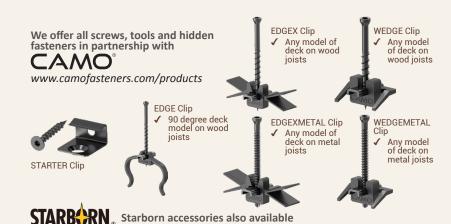

### **HIDDEN FASTENERS**

#### Build SMARTER, build faster.

The CAMO hidden fasteners allow you to achieve the most seamless installation possible. These fasteners are installed in the groove of the boards to provide a durable and solid installation. CAMO Hidden Fasteners were also designed to extend the life of your deck by attaching boards directly to joists.

#### **Benefits of Hidden Decking Fasteners CAMO**

- They are easy to use, easy to learn, and usable on any deck.
- ✓ CAMO deck clip make installing grooved decking easy for everyone: fasten them by hand with the included NEVER-MISS Guide or while standing up with the ClipDRIVE or DRIVE tool.