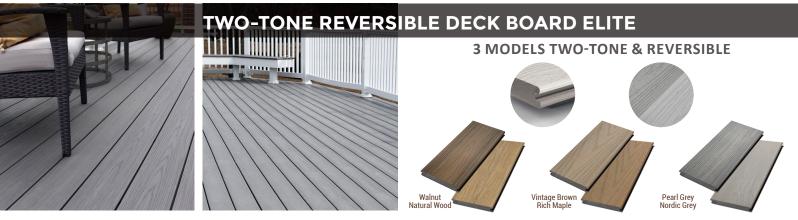

This board offers a natural wood finish and is available in six (6) trendy colors to create your dream deck.

One of the main advantages of the **ELITE** deck board is its unparalleled strength and durability. The ELITE board is, in fact, of commercial grade. It is fully finished on both sides, allowing your balconies and decks to have a perfect finish both on top and underneath. The boards are also reversible and dual-colored for unique customization of your outdoor spaces.

# **ELITE - REVERSIBLE TWO-TONE**

**Nordic Grey** 