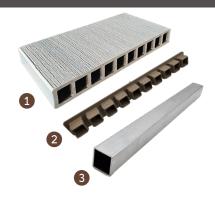

# STAIR TREAD - UNIQUE IN THE MARKET!

Fiberwood stair treads measure 12 inches width, 1½ inches in thickness, and 12 feet in length. These treads are not only slip-resistant but also available in colors that match the deck boards, ensuring a harmonious aesthetic. Additionally, they offer the option to integrate 12-foot aluminum stiffener allowing for increased spacing of the stringers to 36" and for a robust attachment of guardrail posts and handrails. The finishing caps feature a full sealing system with 'O'-shaped gaskets enclosing the steps, preventing any water infiltration.

### **NOSING BOARD**

Fiberwood stands out in the industry by offering a nosing board on the front of the step to give you a very nice finish.

### **HIDDEN FASTENERS**

#### Build SMARTER, build faster.

The CAMO hidden fasteners allow you to achieve the most seamless installation possible. These fasteners are installed in the groove of the boards to provide a durable and solid installation. CAMO Hidden Fasteners were also designed to extend the life of your deck by attaching boards directly to joists.