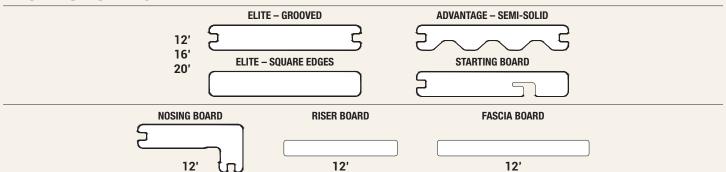

The **ADVANTAGE** semi-solid deck board is of residential quality, designed for less intensive use than commercial-grade boards. However, it provides all the same benefits and comes with an extended 30-year warranty.

This board offers a natural wood finish and is available in six (6) trendy colors to create your dream deck.

One of the main advantages of the **ELITE** deck board is its unparalleled strength and durability. The ELITE board is, in fact, of commercial grade. It is fully finished on both sides, allowing your balconies and decks to have a perfect finish both on top and underneath. The boards are also reversible and dual-colored for unique customization of your outdoor spaces.

The ELITE board comes with a 30-year residential warranty and a 25-year commercial warranty, and it has all the other benefits of Fiberwood boards.

# STAIR TREAD - UNIQUE IN THE MARKET!

Fiberwood stair treads measure 12 inches width, 1½ inches in thickness, and 12 feet in length. These treads are not only slip-resistant but also available in colors that match the deck boards, ensuring a harmonious aesthetic. Additionally, they offer the option to integrate 12-foot aluminum stiffener allowing for increased spacing of the stringers to 36" and for a robust attachment of guardrail posts and handrails. The finishing caps feature a full sealing system with 'O'-shaped gaskets enclosing the steps, preventing any water infiltration.

# **ELITE - REVERSIBLE TWO-TONE**

**Nordic Grey** 

### **NOSING BOARD**

Fiberwood stands out in the industry by offering a nosing board on the front of the step to give you a very nice finish.