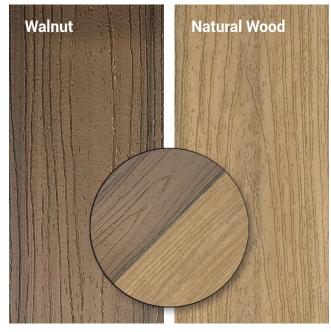

This board offers a natural wood finish and is available in six (6) trendy colors to create your dream deck.

One of the main advantages of the **ELITE** deck board is its unparalleled strength and durability. The ELITE board is, in fact, of commercial grade. It is fully finished on both sides, allowing your balconies and decks to have a perfect finish both on top and underneath. The boards are also reversible and dual-colored for unique customization of your outdoor spaces.

# **ELITE - REVERSIBLE TWO-TONE**

**Nordic Grey** 