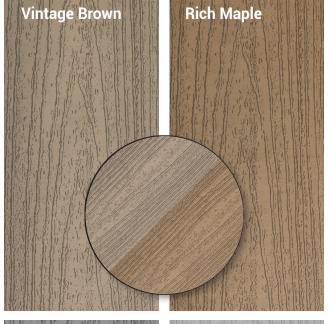

This board offers a natural wood finish and is available in six (6) trendy colors to create your dream deck.

One of the main advantages of the **ELITE** deck board is its unparalleled strength and durability. The ELITE board is, in fact, of commercial grade. It is fully finished on both sides, allowing your balconies and decks to have a perfect finish both on top and underneath. The boards are also reversible and dual-colored for unique customization of your outdoor spaces.

# **ELITE - REVERSIBLE TWO-TONE**

**Nordic Grey** 